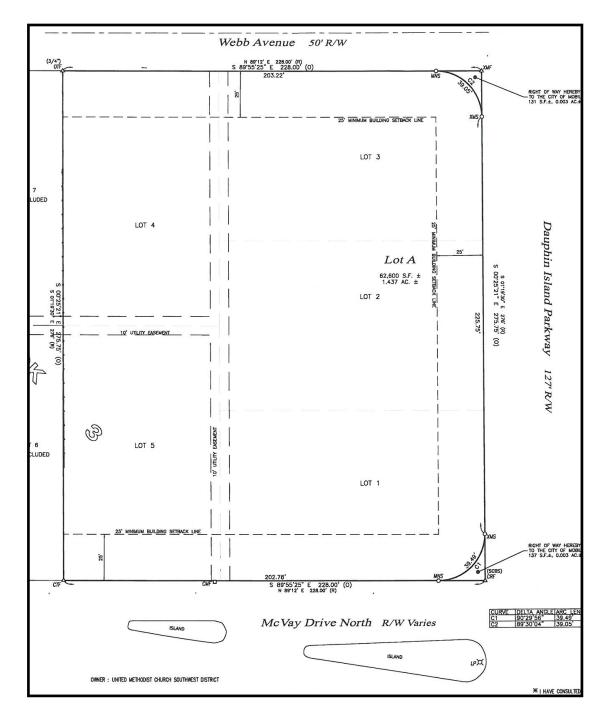

1.3± miles from Primary Entrance to the

new Mobile International Airport

1.3± miles from Secondary entrance to the

new Mobile International Airport

Site: 1.4± acres, 280±' x 230±'

Hard corner between two streets

Zoning: B-2, City of Mobile

I-10 Traffic

Count: 80,000± VPD

Description: The site is improved with a vacant church

building.

The information provided for by the company is subject to errors, omissions, changes, prior sale or lease and withdrawal from the market without notice by the owner. This information has been gathered from sources that are deemed to be reliable, however there is no warranty or guarantee to its accuracy or validity. You are hereby advised to independently verify the information presented herein.