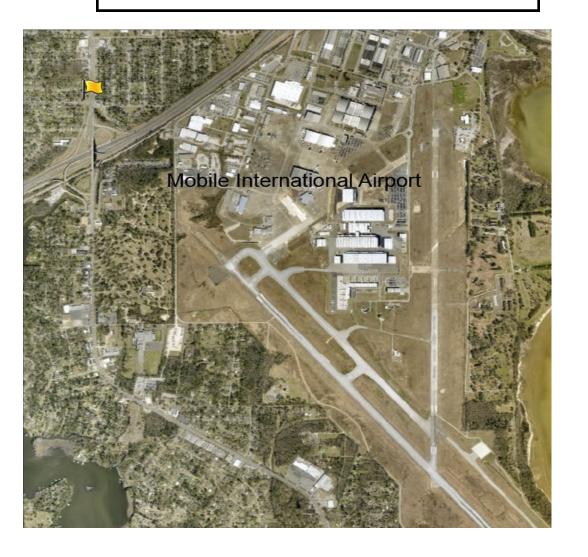

1.3± miles from Primary Entrance to the

new Mobile International Airport

1.3± miles from Secondary entrance to the

new Mobile International Airport

Site: 1.4± acres, 280±' x 230±'

Hard corner between two streets